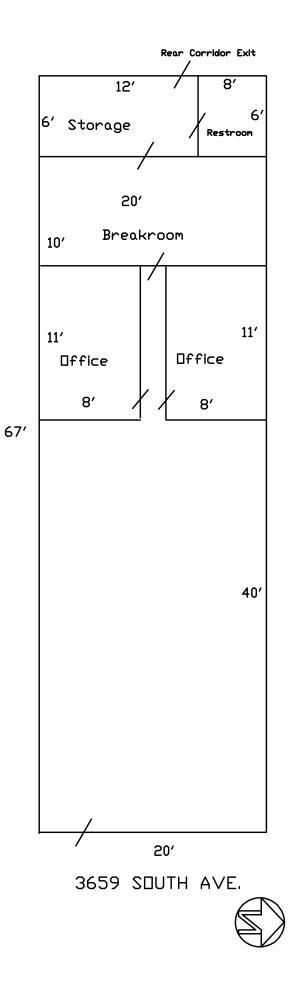

3659 South Ave. Springfield, MO 65807

www.billbeall.com

## 1,330 SF OFFICE / FLEX SPACE - FOR LEASE

Information furnished regarding property is from sources deemed reliable, but no warranty or representation is made as to the accuracy thereof and same is submitted subject to errors, omissions, prior sale or lease or withdrawal, without notice.

### HIGHLIGHTS

- 1,330 SF Office / Flex Space
- Located in the Kickapoo Corners Shopping Center
- Traffic Count: 38,984 (Campbell S. of Powell)
- Lease Rate: \$7.50 / SF (\$831.25 / Month)
- NNN : \$2.75 / SF (\$304.75 / Month)
- Estimated Monthly Payment: \$1,136.00