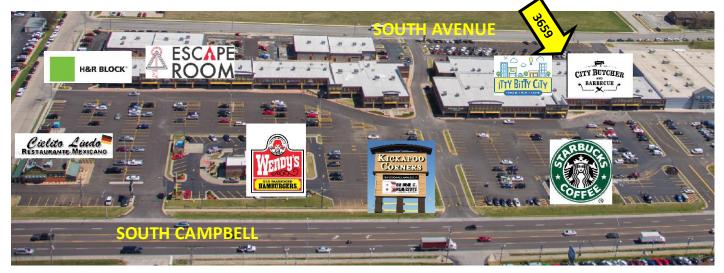

# **Kickapoo Corners Shopping Center**

Bill Beall Co., Inc.2921 S. National Ave., Springfield, MO 65804(417) 887-5535 email: beall@billbeall.com